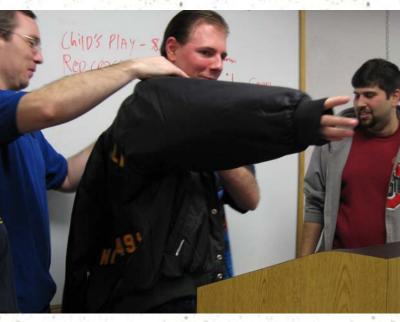

## FAREWELL CAPTA RITCH!!!

The crew of the USS Maximillian surprised their captain Commodore Chris Stephenson at the January meeting by presenting him with a new Max Wear Jacket. The Captain was overwhelmed by the crew's demonstration of respect and admiration. Frankly, I think he made have shed a tear or two when it was all said and done.