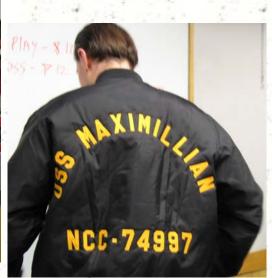

## FAREWELL CAPTA RITCH!!!

The crew of the USS Maximillian surprised their captain Commodore Chris Stephenson at the January meeting by presenting him with a new Max Wear Jacket. The Captain was overwhelmed by the crew's demonstration of respect and admiration. Frankly, I think he made have shed a tear or two when it was all said and done.