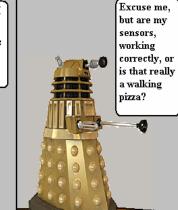

#### MIGHTY MAX Adventures

THIS MONTH: Change of

Command...

Well, I am finally no longer in command, presenting the new CO of the Maximillian...

Spaceball alert, spaceball alert, Pizza the Hutt has now assumed command of the

Admiral, I am still combing the ship to make sure that there are no more Daleks, however, I appear to have missed two of them.

Tune in next month for a new Mighty Max Adventure!

This edition of The Mighty Max Adventures is brought to you by Skritweb Productions. Page 8 The Mighty Max