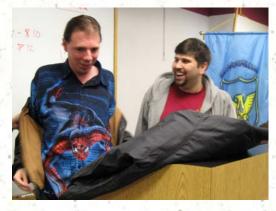

## FAREWELL CAPTA RITCH!!!

The crew of the USS Maximillian surprised their captain Commodore Chris Stephenson at the January meeting by presenting him with a new Max Wear Jacket. The Captain was overwhelmed by the crew's demonstration of respect and admiration. Frankly, I think he made have shed a tear or two when it was all said and done.

#### **Farewell to Captain Critch**

CMDR Susan Moran Ship's Purser / Chief of Science

The January meeting was the quintessential farewell to a good leader. Chris has been the Captain for so long that some current crew members have never know any other captain. Under his leadership the ship has grown. (some may say it has expanded too far). But as all things are cyclical, the Max is contracting back to a more manageable size. When Rob and Greg started this organization so many years ago they never dreamed that it would last so long. But I think one of the reasons that keeps it going is the dedication of people like Chris. For the past four years the Max has been his life. He would make events happen by shear will power. And the crew did appreciate his hard work, even if sometimes it didn't seem so. But that night in January when we elected a new command staff it dawned on us just how much we would miss him and to show our appreciation we gave him a standing ovation. (this too brought a tear to his eye, and to other in the crowd as well).

#### Admiralty:

Only Blobbin, who presented Chris with a new Max jacket, donated by all of us on the ship!
I miss you Matt. \*blubber\* You're not even on Yahoo anymore! \*BAWL\*

\*sings\* And the rest...: