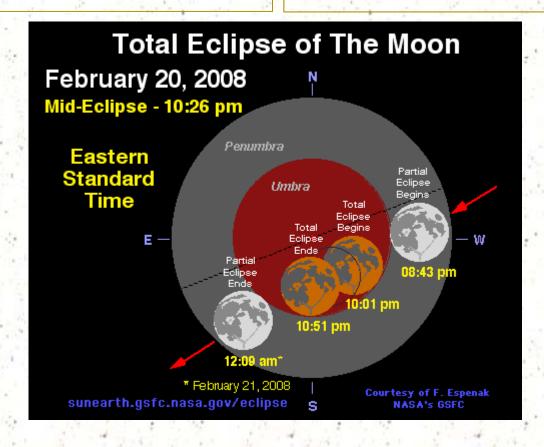

#### Total Eclipse of the Moon 2/20/08

Submitted by LTJG Ed Locke

Ambassador to Fishnet Mafia

#### Introduction

A total eclipse of the Moon occurs during the night of Wednesday, February 20/21, 2008. The entire event is visible from South America and most of North America (on Feb. 20) as well as Western Europe, Africa, and western Asia (on Feb. 21). During a total lunar eclipse, the Moon's disk can take on a dramatically colorful appearance from bright orange to blood red to dark brown and (rarely) very dark gray.

An eclipse of the Moon can only take place at Full Moon, and only if the Moon passes through some portion of Earth's shadow. The shadow is actually composed of two cone-shaped parts, one nested inside the other. The outer shadow or penumbra is a zone where Earth blocks some (but not all) of the Sun's rays. In contrast, the inner shadow or umbra is a region where Earth blocks all direct sunlight from reaching the Moon.

If only part of the Moon passes through the umbra, a partial eclipse is seen. However, if the entire Moon passes through the umbral shadow, then a total eclipse of the Moon occurs. For more information on how, what, why, where and when of lunar eclipses, see the special web page lunar eclipses for beginners.

Times and Phases of the Total Lunar Eclipse of February 20/21, 2008

From start to finish, February's lunar eclipse lasts about three hours and twenty-six minutes (not including the penumbral phases which are very difficult to see). The partial eclipse begins as the Moon's eastern edge slowly moves into the Earth's umbral shadow. During the partial phases, it takes just over an hour for the Moon's orbital motion to carry it entirely within the Earth's dark umbra. The color and brightness of the totally eclipsed Moon can vary considerably from one eclipse to another. Dark eclipses are caused by volcanic gas and dust which filters and blocks much of the Sun's light from reaching the Moon. But since no major volcanic eruptions have taken place recently, the Moon will probably take on a vivid red or orange color during the total phase. After the total phase ends, it is once again followed by a partial eclipse as the Moon gradually leaves the umbral shadow.

The total phase of a lunar eclipse is called totality. At this time, the Moon is completely immersed within the Earth's dark umbral shadow. During the February 20 eclipse totality will last just under 50 minutes. This is quite a bit less than the last total lunar eclipse (August 28, 2007) which lasted 90 minutes.

The major phases of the eclipse occur as follows (all times are GMT or Greenwich Mean Time). The partial eclipse commences with first umbral contact at 01:43 GMT. Totality begins at 03:01 GMT and lasts until 03:51 GMT. The partial phases end at 05:09 GMT. Eclipse times for time zones in the United States and Canada are shown in the following table