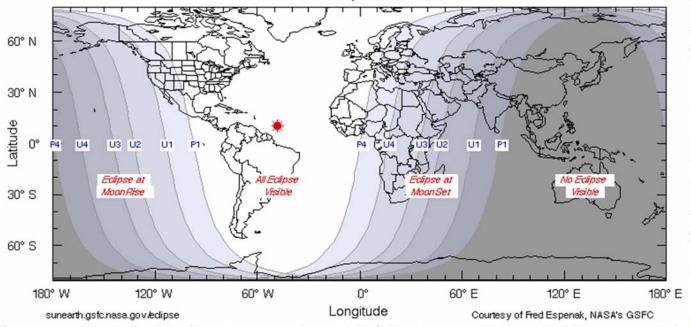

The map above shows the geographic regions of visibility for each phase of the eclipse. The entire eclipse is visible from start to finish in the white (unshaded) portion of the map, while none of the eclipse can be seen from the dark gray areas.

For anyone located in the blue shaded region labeled Eclipse at Moonset, this means that the Moon will set while some phase of the eclipse is already in progress. The contact curves labeled P1, U1, U2, U3, U4, and P4 represent each phase of the eclipse (see the key above). If you are east (right) of a particular curve, that phase occurs after moonset and you will

not see it. However, if you are west (left) of a curve, that phase occurs before moonset and you will see it (weather permitting).

For example, on the above map Turkey lies west (left) of the U3 curve (total eclipse end) and east (right) of the curve U4 (partial eclipse ends). This means that from this region, the Moon sets during the partial phases following totality. For observers located within the second blue shaded region labeled Eclipse at Moonrise, the situation is reversed. Here the Moon rises while some phase of the eclipse is already in progress. If you are west (left) of a particular curve (P1, U1, U2, U3, U4, or P4), that phase occurs before moonrise and you will not see it. However, if you are east (right) of a contact curve, that phase occurs after moonrise and you will see it (weather permitting).