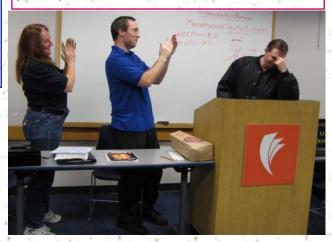

## FAREWELL CAPTA RITCH!!!

The crew of the USS Maximillian surprised their captain Commodore Chris Stephenson at the January meeting by presenting him with a new Max Wear Jacket. The Captain was overwhelmed by the crew's demonstration of respect and admiration. Frankly, I think he made have shed a tear or two when it was all said and done.

#### **Farewell to Captain Critch**

CMDR Susan Moran Ship's Purser / Chief of Science

The January meeting was the quintessential farewell to a good leader. Chris has been the Captain for so long that some current crew members have never know any other captain. Under his leadership the ship has grown. (some may say it has expanded too far). But as all things are cyclical, the Max is contracting back to a more manageable size. When Rob and Greg started this organization so many years ago they never dreamed that it would last so long. But I think one of the reasons that keeps it going is the dedication of people like Chris. For the past four years the Max has been his life. He would make events happen by shear will power. And the crew did appreciate his hard work, even if sometimes it didn't seem so. But that night in January when we elected a new command staff it dawned on us just how much we would miss him and to show our appreciation we gave him a standing ovation. (this too brought a tear to his eye, and to other in the crowd as well).