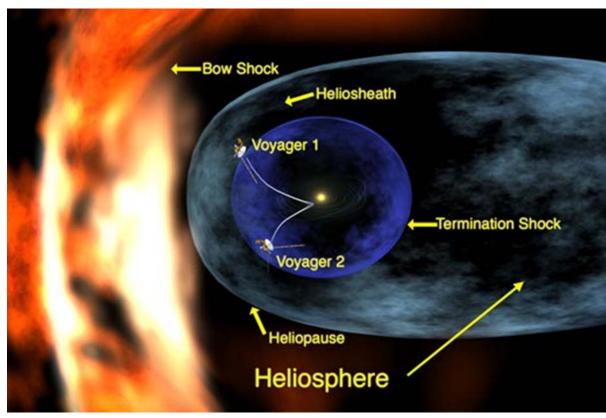

# **VOYAGER 2: TO INFINITY AND BEYOND**

SUBMITTED BY CPT CJ BIRO, COMMANDING OFFICER

Submitted by <u>Hank Campbell</u> on 2 July 2008 - 7:00am. Space

A few years ago Voyager 1 entered the final frontier, that place where the solar wind becomes denser and hotter and pressure from gas between stars causes it to slow - the Termination Shock. Now that Voyager 2 has reached its edge of the solar system, just under 7 billion miles from Earth, it has confirmed what astrophysicists had believed - the conflict between the solar wind and the interstellar wind has made that part of the solar system slightly squashed.

To envision the Sun's presence in the Milky Way galaxy, think of a ship plowing through the ocean, being tossed by currents. As the ship sails ahead, a bow shock spreads around the vessel.

The area under the Sun's influence, stretching well beyond the planets and forming what's called the heliosphere, is like a ship. The outer edges of the heliosphere are gently buffeted by interstellar wind, the gas and

dust between the stars. As the Sun orbits the center of the Milky Way galaxy, the heliosphere moves as well, creating a bow shock ahead of it in interstellar space.

# **Termination Shock:**

Blowing outward billions of kilometers from the Sun is the solar wind, a thin stream of electrically charged gas. This wind travels at an average speed ranging from 300 to 700 kilometers per second (700,000 - 1,500,000 miles per hour) until it reaches the termination shock. At this point, the speed of the solar wind drops abruptly as it begins to feel the effects of interstellar wind.

### Heliosphere:

The solar wind, emanating from the Sun, creates a bubble that extends far past the orbits of the planets. This bubble is the heliosphere, shaped like a long wind sock as it moves with the Sun through interstellar space.

# Heliosheath:

The heliosheath is the outer region of the heliosphere. Voyager entered the heliosheath about 14 billion kilometers (approximately 8.7 billion miles) from the

Sun. This is about 94 times the distance from the Sun to Earth.

The heliosheath is just beyond the termination shock, the point where the solar wind slows abruptly, becoming denser and hotter. The solar wind piles up as it presses outward against the approaching wind in interstellar space.

# Heliopause:

The boundary between solar wind and interstellar wind is the heliopause, where the pressure of the two winds are in balance. This balance in pressure causes the solar wind to turn back and flow down the tail of the heliosphere. Once Voyager passes the heliopause, it will be in interstellar space.

# Bow shock:

As the heliosphere plows through interstellar space, a bow shock forms, much as forms in front of a boulder in a stream

# Voyager 2:

Voyager 2 has visited more planets than any other spacecraft, swinging by Jupiter, Saturn, Uranus and Neptune. Voyager 2 was deflected

(Continued on page 15)

"... the final frontier, that place where the solar wind becomes denser and hotter and pressure from gas between stars causes it to slow-the Termination Shock."