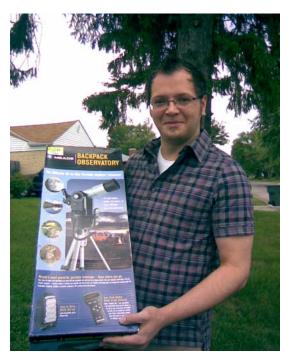

# TELESCOPE RAFFLE WINNER

The USS Maximillian held a raffle for a computerized telescope to help raise funds for the ship and a donation to a charity. The raffle was held over several months. There were a limited number of tickets sold for \$5 each or 5 tickets for \$20. Chris Cornute (see photo at left), who purchased his ticket at Marcon, was the winner.

The ship was able to get a nice influx of cash to the ship's treasury and make a generous donation to the American Red Cross.

Thanks to all who helped by purchasing tickets and congratulations to Chris. Happy stargazing!