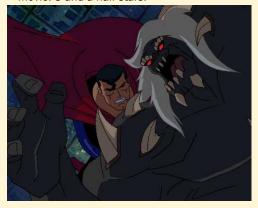

The Doctor meanwhile was having an attack of

conscience on whether to destroy the Dalek embryo room. which he had wired with explosives earlier. Ultimately it didn't matter a Dalek taking aim at the Doctor missed and accidentally detonated the explosives in the room.

The Doctor, his companions and their allies watched on a monitor the following events.

The embryo room was destroyed but as it turned out not permanently. The Daleks restarted the production lines. Davros ordered them to shut down the line. The Daleks refused. Then systematically began executing the remaining Kale scientists. Davros protested this killing but in vain. At last Davros was alone he pleaded "...have pity!" in which the Dalek replied "Pity. I have no understanding of the word ... EXTERMINATE!!"